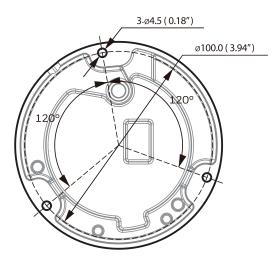

## DIMENSIONS

## 

| NETWORK                 |                                                                                                                                                                                                              |  |
|-------------------------|--------------------------------------------------------------------------------------------------------------------------------------------------------------------------------------------------------------|--|
| Ethernet                | 1 Ethernet (10/100 Base-T) RJ-45 Connector                                                                                                                                                                   |  |
| Supported Web Browsers  | IE11, Chrome, Firefox, Microsoft Edge                                                                                                                                                                        |  |
| Supported OS            | Microsoft Windows 10                                                                                                                                                                                         |  |
| Protocols*              | IPv4, RTSP/RTP/RTCP, TCP/UDP, DHCP, DNS, DDNS, UPNP, ICMP, IGMP, NTP, SMTP, SNMP                                                                                                                             |  |
| Interoperability        | ONVIF Profile S                                                                                                                                                                                              |  |
| Maximum Users Access    | 4 Users                                                                                                                                                                                                      |  |
| Languages Supported     | English, Chinese (Simplified), French, Korean, Polish, Italian, Spanish,<br>German, Hungarian, Russian, Vietnamese, Thai, Danish, Czech, Slovakia,<br>Indonesian, Portuguese, Dutch, Hebrew, Arabic, Turkish |  |
| EVENTS / ANALY          | TICS                                                                                                                                                                                                         |  |
| Video Analytics         | Motion Detection, Intrusion, Line Crossing, Tampering                                                                                                                                                        |  |
| Event Linkage           | Event notification using Email and MicroSD card                                                                                                                                                              |  |
| ELECTRICAL              |                                                                                                                                                                                                              |  |
| Power Supply            | DC12V, 1A; or POE (IEEE 802.3af)                                                                                                                                                                             |  |
| Power Consumption (Max) | Max 5.5 W                                                                                                                                                                                                    |  |
| MECHANICAL              |                                                                                                                                                                                                              |  |
| Dimensions              | Ø110 × 85.6mm (Ø4.33" × 3.37")                                                                                                                                                                               |  |
| Dome Diameter           | Ø79.5 mm (3.13")                                                                                                                                                                                             |  |
| Product Weight          | 0.43kg (0.95lb)                                                                                                                                                                                              |  |
| Package Weight          | 0.52kg (1.15lb)                                                                                                                                                                                              |  |
| Body Material           | Die-cast aluminum housing                                                                                                                                                                                    |  |
| Color                   | Honeywell White (RAL9003), Pantone Black                                                                                                                                                                     |  |
| ENVIRONMENT             | AL                                                                                                                                                                                                           |  |
| Operating Temperature   | -25°C~55°C(-13°F~131°F)                                                                                                                                                                                      |  |
| Relative Humidity       | Less than 90% RH                                                                                                                                                                                             |  |
| Ingress Protection      | IP66, IK10                                                                                                                                                                                                   |  |
| REGULATORY REGULATORY   |                                                                                                                                                                                                              |  |
| Emissions               | FCC PART 15, CE (EN 55032)                                                                                                                                                                                   |  |
| Country of Origin       | China                                                                                                                                                                                                        |  |