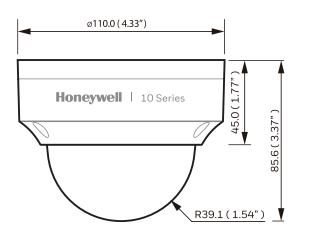

## DIMENSIONS

## 

| NETWORK                 |                                                                                                                                                                                                              |  |
|-------------------------|--------------------------------------------------------------------------------------------------------------------------------------------------------------------------------------------------------------|--|
| Ethernet                | 1 Ethernet (10/100 Base-T) RJ-45 Connector                                                                                                                                                                   |  |
| Supported Web Browsers  | IE11, Chrome, Firefox, Microsoft Edge                                                                                                                                                                        |  |
| Supported OS            | Microsoft Windows 10                                                                                                                                                                                         |  |
| Protocols*              | IPv4, RTSP/RTP/RTCP, TCP/UDP, DHCP, DNS, DDNS, UPNP, ICMP, IGMP, NTP, SMTP, SNMP                                                                                                                             |  |
| Interoperability        | ONVIF Profile S                                                                                                                                                                                              |  |
| Maximum Users Access    | 4 Users                                                                                                                                                                                                      |  |
| Languages Supported     | English, Chinese (Simplified), French, Korean, Polish, Italian, Spanish,<br>German, Hungarian, Russian, Vietnamese, Thai, Danish, Czech, Slovakia,<br>Indonesian, Portuguese, Dutch, Hebrew, Arabic, Turkish |  |
| EVENTS / ANALY          | TICS                                                                                                                                                                                                         |  |
| Video Analytics         | Motion Detection, Intrusion, Line Crossing, Tampering                                                                                                                                                        |  |
| Event Linkage           | Event notification using Email and MicroSD card                                                                                                                                                              |  |
| ELECTRICAL              |                                                                                                                                                                                                              |  |
| Power Supply            | DC12V, 1A; or POE (IEEE 802.3af)                                                                                                                                                                             |  |
| Power Consumption (Max) | Max 5.5 W                                                                                                                                                                                                    |  |
| MECHANICAL              |                                                                                                                                                                                                              |  |
| Dimensions              | Ø110 × 85.6mm (Ø4.33" × 3.37")                                                                                                                                                                               |  |
| Dome Diameter           | Ø79.5 mm (3.13")                                                                                                                                                                                             |  |
| Product Weight          | 0.43kg (0.95lb)                                                                                                                                                                                              |  |
| Package Weight          | 0.52kg (1.15lb)                                                                                                                                                                                              |  |
| Body Material           | Die-cast aluminum housing                                                                                                                                                                                    |  |
| Color                   | Honeywell White (RAL9003), Pantone Black                                                                                                                                                                     |  |
| ENVIRONMENT             | AL                                                                                                                                                                                                           |  |
| Operating Temperature   | -25°C~55°C(-13°F~131°F)                                                                                                                                                                                      |  |
| Relative Humidity       | Less than 90% RH                                                                                                                                                                                             |  |
| Ingress Protection      | IP66, IK10                                                                                                                                                                                                   |  |
| REGULATORY REGULATORY   |                                                                                                                                                                                                              |  |
| Emissions               | FCC PART 15, CE (EN 55032)                                                                                                                                                                                   |  |
| Country of Origin       | China                                                                                                                                                                                                        |  |